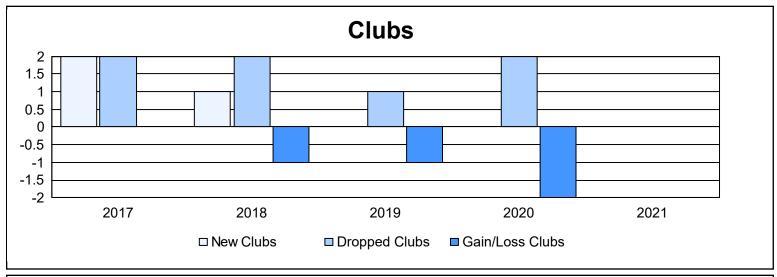

District 19 C

As of June 2021 Cumulative

| Year      | New<br>Clubs | Dropped<br>Clubs | Gain/<br>Loss<br>Clubs | New<br>Members | Charter<br>Members | Reinstate<br>Members | Transfer<br>Members | Total<br>Member<br>Added | Total<br>Members<br>Dropped | Gain/<br>Loss<br>Members |
|-----------|--------------|------------------|------------------------|----------------|--------------------|----------------------|---------------------|--------------------------|-----------------------------|--------------------------|
| 2016-2017 | 2            | 2                | 0                      | 186            | 65                 | 14                   | 13                  | 278                      | 234                         | 44                       |
| 2017-2018 | 1            | 2                | -1                     | 190            | 35                 | 6                    | 35                  | 266                      | 312                         | -46                      |
| 2018-2019 | 0            | 1                | -1                     | 128            | 1                  | 11                   | 11                  | 151                      | 244                         | -93                      |
| 2019-2020 | 0            | 2                | -2                     | 87             | 5                  | 7                    | 20                  | 119                      | 232                         | -113                     |
| 2020-2021 | 0            | 0                | 0                      | 79             | 1                  | 18                   | 15                  | 113                      | 181                         | -68                      |
| Average   | 1            | 1                | -1                     | 134            | 21                 | 11                   | 19                  | 185                      | 241                         | -55                      |